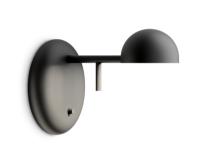

## 1675

Design By Ichiro Iwasaki

Wall lamp. Design by Ichiro Iwasaki. Wall light for reading, ideal for bedrooms. The diffuser can turn and rotate to bring the light to where it is needed. Available in white, black, cream and green matt finishes.