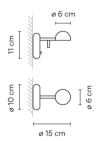

## 62 Green NCS \$ 3010-G20Y 93 White NCS \$ 0502-Y 04 Black NCS 9000N 58 Cream NCS \$ 2005-Y20R

LED temperature color

Dimming ON/OFF

Instalation type Surface Canopy

Materials

Head: Aluminium

Base: Zamak

Diffuser: Polycarbonate

Rods: Steel

Light source

1 x LED 4,48W 350mA

LED CRI>90 452.95 lm 100.66 2700 K

Driver CC - Constant Current 350 100~240 V 50/60 HZ

Remarks Switch on the wall plate

LED IP20
Bi-volt 50-60Hz

Application Wall Lamps