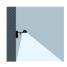

## 1675

Design By Ichiro Iwasaki

Wall lamp. Design by Ichiro Iwasaki. Wall light for reading, ideal for bedrooms. The diffuser can turn and rotate to bring the light to where it is needed. Available in white, black, cream and green matt finishes.

**Packaging** 

0.148 m x 0.161 m x 0.193 m Gross weigth 0.9 Net weigth 0.4 Vol. 0.0045 Lighting effect

**General Lighting** 

Lamp having a light beam whose main function is to supply sufficient light for reading.