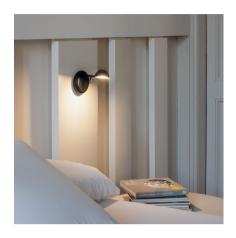

## 1675

Design By Ichiro Iwasaki

Wall lamp. Design by Ichiro Iwasaki. Wall light for reading, ideal for bedrooms. The diffuser can turn and rotate to bring the light to where it is needed. Available in white, black, cream and green matt finishes.